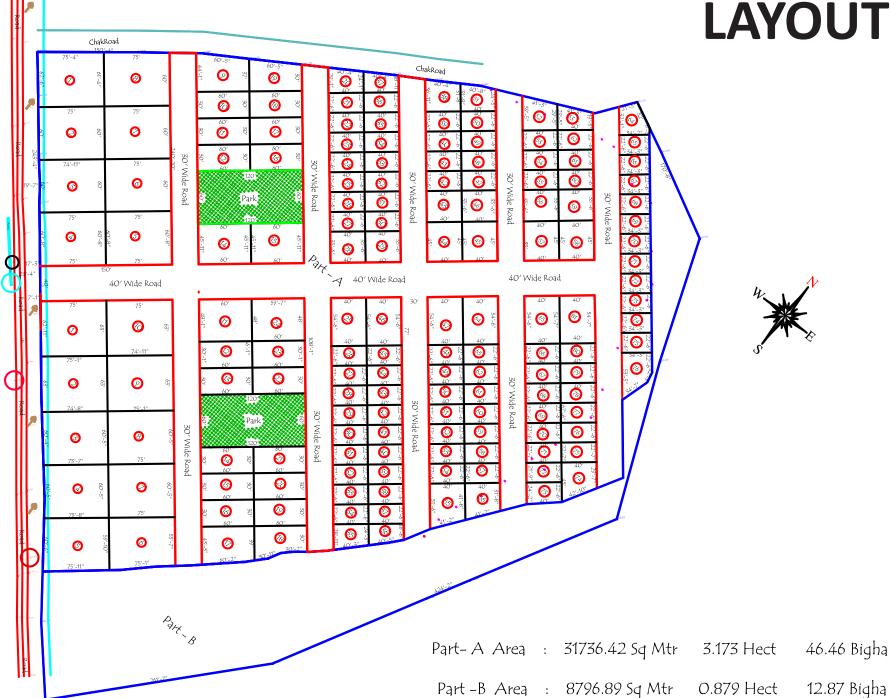

# **LAYOUT**

Corp. Office:
H-78, Ground Floor,
Sector 63, Noida
Pin 201301

www.magicindia.co

info@magicindia.in

\*\*We Wishes You for Your Bright, Future.
\*\*Your Satisfaction is Our Prime Moto