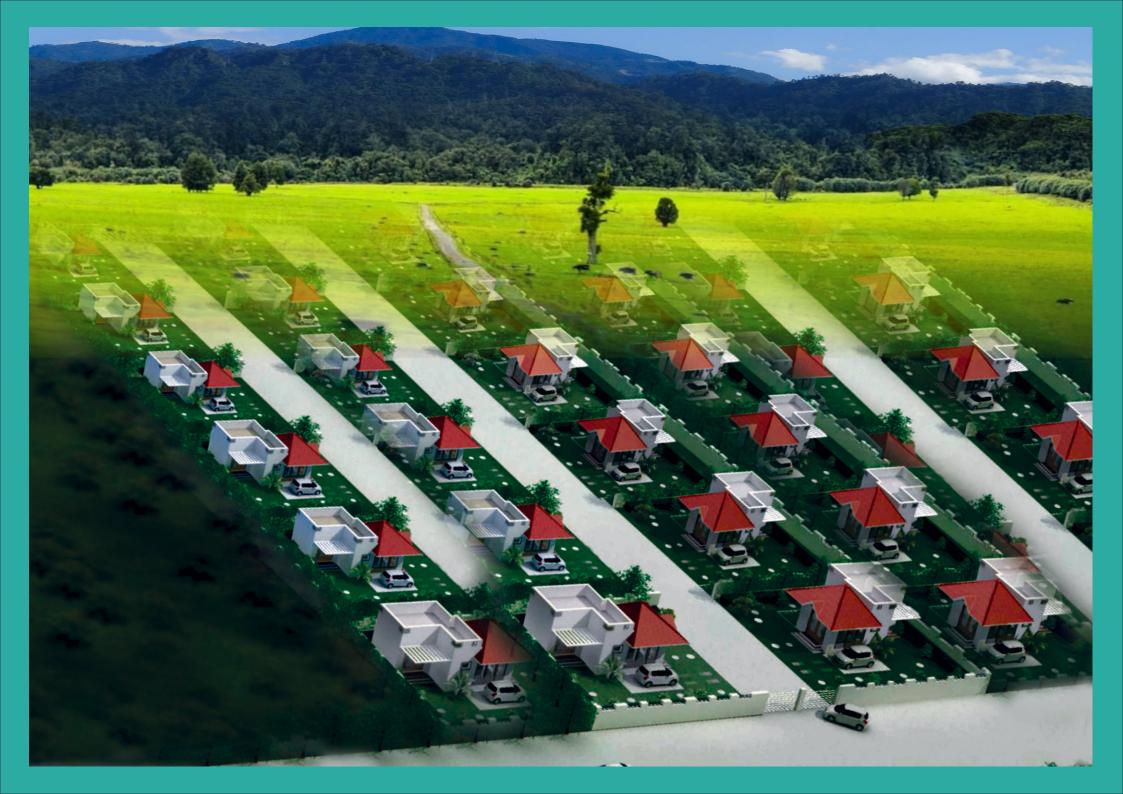

Herbatpur and Vikas Nagar Dehradun is also known as Pachawadoon (Western Doon) and is the second financial and economic hub of Dehradun district, after the city of Dehradun. Vikasnagar was earlier known for its tea gardens, exporting tea to other countries.



Welcome to Glocal University! At Glocal University, they believe in providing a holistic education that prepares students to thrive in a rapidly changing global landscape. Nestled amidst the picturesque langha range hills hills, Glocal University offers a breathtaking campus spread across 350 acres.



Sarsawa Airport is now Domestic Airport and it is just 30 mins drive from Nature valley, also known as Saharanpur Airport, it is an civil enclave at the Indian Air Force's Sarsawa Air Force Station.

# **CLUB AMINITIES**















# **LAYOUT**







Corp. Office:
H-78, Ground Floor,
Sector 63, Noida
Pin 201301



www.magicindia.co



info@magicindia.in



\*\*We Wishes You for Your Bright, Future.
\*\*Your Satisfaction is Our Prime Moto