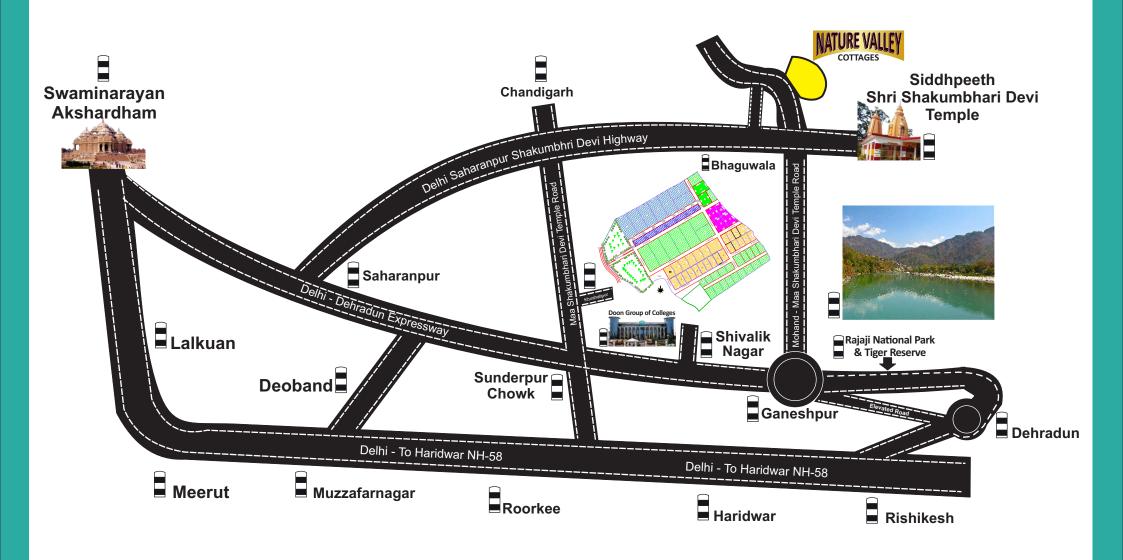

## **OUR GOAL**

Goal of Magic India is to be a best company in Real Estate sector in terms of customer satisfaction and delivery of commitments. our main goal is to fulfill your dreams into realty.

Siddhpeeth Maa Shakumbhari Devi Temple is just 5 km from Nature Valley. It is an important and ancient Hindu temple. It is situated in the Shivalik hills in Behat tehsil, from Saharanpur Uttar Pradesh. It is one of the most visited pilgrimage centers in India. Every year lakhs of visitors visits the temple.

Paonta Sahib is an industrial town of Himachal Pradesh in India. It is located in the south of Sirmaur district, on National Highway 72. Paonta Sahib is an important place of worship for Sikhs, hosting a large Gurdwara named Gurudwara Paonta Sahib, on the banks of the river Yamuna

Herbatpur and Vikas Nagar Dehradun is also known as Pachawadoon (Western Doon) and is the second financial and economic hub of Dehradun district, after the city of Dehradun. Vikasnagar was earlier known for its tea gardens, exporting tea to other countries.

Welcome to Glocal University! At Glocal University, they believe in providing a holistic education that prepares students to thrive in a rapidly changing global landscape. Nestled amidst the picturesque langha range hills hills, Glocal University offers a breathtaking campus spread across 350 acres.

Sarsawa Airport is now Domestic Airport and it is just 30 mins drive from Nature valley, also known as Saharanpur Airport, it is an civil enclave at the Indian Air Force's Sarsawa Air Force Station.