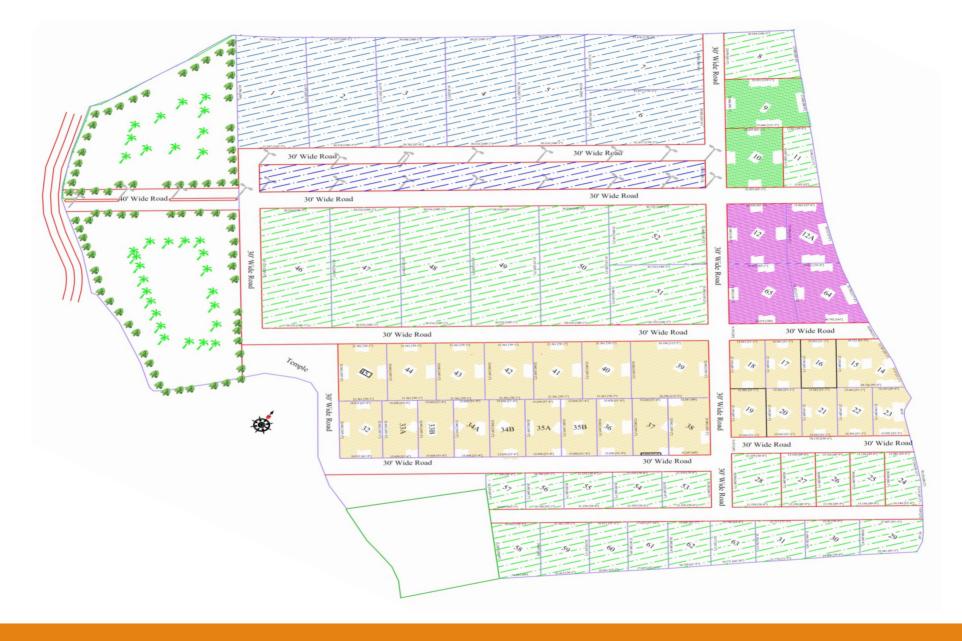

ISSION**

The Mission of Magic India is to get Hybrid Real Estate Company to provide residential, commercial, and township of Plots and Farmhouses. Our company will start projects in Delhi NCR, Dehradun and Haridwar by 2028. Company is dedicated to the highest standards, systems and performance necessary to fulfill all of your Real Estate Dreams.

#### **OUR GOAL**

Goal of Magic India is to be a best company in Real Estate sector in terms of customer satisfaction and delivery of commitments. our main goal is to fulfill your dreams into realty.





### **LOCATION ADVANTAGES**

















# Connected To Upcoming 12 Lane Delhi Dehradun Expressway And Delhi Saharanpur Shakumbri Devi 4 Lane Highway







WILDLIFE PROTECTION CORRIDOR













## **CLUB AMINITIES**