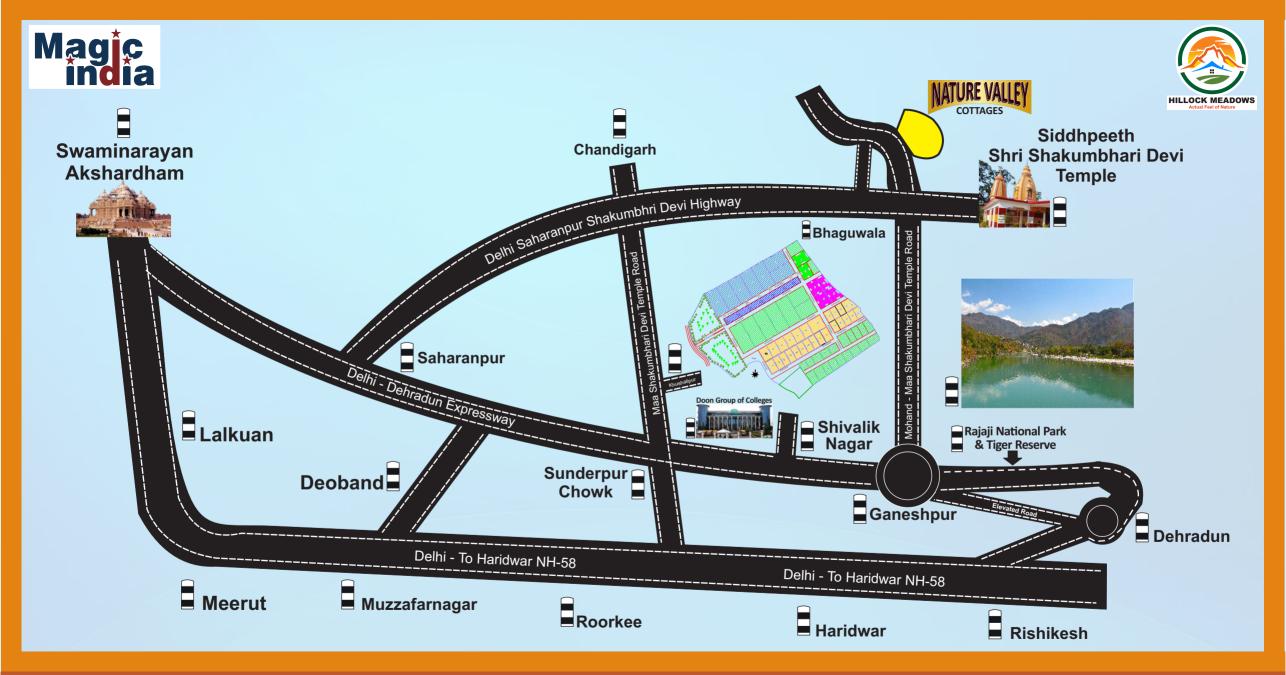

### **LOCATION ADVANTAGES**

# Connected To Upcoming 12 Lane Delhi Dehradun Expressway And Delhi Saharanpur Shakumbri Devi 4 Lane Highway

WILDLIFE PROTECTION CORRIDOR